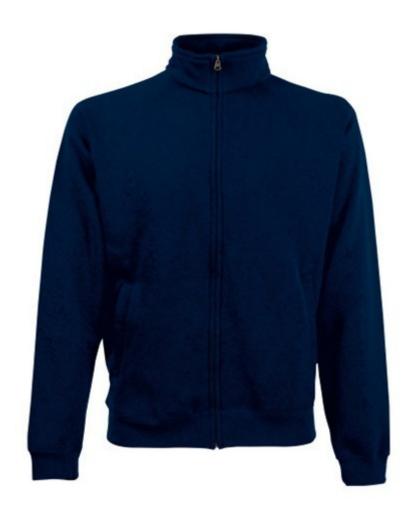

# FRUIT OF THE LOOM, CLASSIC SWEAT JACKET, CLASSIC MEN'S BUTTON-DOWN SWEATSHIRT, DARK NAVY, XL

#### **Colors**

Fruit of the Loom, Classic Sweat Jacket, classic men's button-down sweatshirt, dark navy, XL. Classic men's button-down sweatshirt with metal zipper, the composition of the sweatshirt is 80% cotton and 20% polyester, 280 gm / m2, for leisure and daily activities. Branding: DTG, screen printing, flex, flock